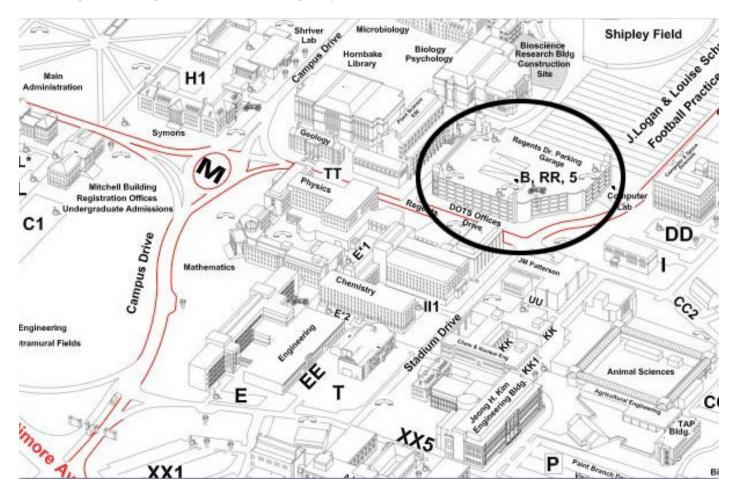

# From points NORTH (Baltimore, Columbia, etc.)

- 1. Take I-95 S
- 2. Take exit 27 for I-495 W toward Silver Spring/Bethesda
- 3. Immediately after, follow signs for US-1/College Park and merge onto I-495 E
- 4. Take exit 25B to merge onto U.S. 1 S/Baltimore Ave toward College Park S
- 5. Continue ~ 2.5 miles
- 6. Turn RIGHT onto Campus Dr
- 7. At the traffic circle, take the 1st exit onto Regents Dr
- 8. Turn LEFT onto Fieldhouse Dr
- 9. Regents Garage is the first building on your RIGHT

### From points EAST (Annapolis, Bowie, etc.)

- 1. Merge onto US-50 W toward Washington
- 2. Take exit 7B to merge onto I-495 N/I-95 N
- 3. Take exit 25 for US-1/Baltimore Ave toward Laurel/College Park
- 4. Turn LEFT onto Baltimore Ave/ US-1 S
- 5. Continue ~ 2.5 miles
- 6. Turn RIGHT onto Campus Dr
- 7. At the traffic circle, take the 1st exit onto Regents Dr
- 8. Turn LEFT onto Fieldhouse Dr
- 9. Regents Garage is the first building on your RIGHT

#### (Arlington, Alexandria, Annandale, Capital Hill DC, etc.)

- 1. Merge onto I-395 N via the ramp to Washington
- 2. Take the exit on the LEFT onto I-395 N
- 3. Continue onto I-395 N
- 4. Continue onto I-695 E
- 5. Continue LEFT toward DC Hwy 295 N
- 6. Immediate slight LEFT to merge onto DC Hwy 295 into Maryland
- 7. Continue onto MD-201
- 8. Take the exit toward US-50 W/New York Ave to continue on MD-201 N

- 9. Immediately, keep LEFT at the fork, follow signs for MD-201 N/Kenilworth Ave and merge onto MD-201 N/Kenilworth Ave
- 10. Turn LEFT onto Paint Branch Pkwy
- 11. Continue straight onto Campus Dr
- 12. At the traffic circle, take the 1st exit onto Regents Dr
- 13. Turn LEFT onto Fieldhouse Dr
- 14. Regents Garage is the first building on your RIGHT

#### (Suitland, Clinton, etc.)

- 1. Take the I-95 N/ I-495/Beltway N to Baltimore/College Park
- 2. Merge onto I-495 N/I-95 N
- 3. Take exit 25 for US-1/Baltimore Ave toward Laurel/College Park
- 4. Turn LEFT onto Baltimore Ave/ US-1 S
- 5. Continue ~ 2.5 miles
- 6. Turn RIGHT onto Campus Dr
- 7. At the traffic circle, take the 1st exit onto Regents Dr
- 8. Turn LEFT onto Fieldhouse Dr
- 9. Regents Garage is the first building on your RIGHT

### From points WEST (Bethesda, Friendship Heights DC, Rockville, etc.)

- 1. Take I-495 E toward Silver Spring
- 2. Take exit 25B to merge onto U.S. 1 S/Baltimore Ave toward College Park S
- 3. Continue ~ 2.5 miles
- 4. Turn RIGHT onto Campus Dr
- 5. At the traffic circle, take the 1st exit onto Regents Dr
- 6. Turn LEFT onto Fieldhouse Dr
- 7. Regents Garage is the first building on your RIGHT

### From NW/SW DC (Columbia Heights, Cleveland Park, etc.)

- 1. Go north on New Hampshire Ave (via Military Rd NW, Piney Branch Pkwy NW, Blagden Ave NW, 16th Street NW, or Georgia Ave NW)
- 2. Continue on New Hampshire Ave into Maryland
- 3. Turn RIGHT onto University Blvd E
- 4. Slight RIGHT onto Campus Dr
- 5. At the traffic circle, continue straight to stay on Campus Dr
- 6. Turn LEFT to stay on Campus Dr
- 7. At the traffic circle, take the 3rd exit onto Regents Dr
- 8. Turn LEFT onto Fieldhouse Dr
- 9. Regents Garage is the first building on your RIGHT

### From NE/SE/Downtown DC (Union Station, Brookland, etc.)

- 1. Take Rhode Island Ave NW into Maryland
- 2. At the traffic circle, continue straight onto US-1 N/Rhode Island Ave
- 3. Continue to follow US-1 N
- 4. Turn LEFT onto Campus Dr
- 5. At the traffic circle, take the 1st exit onto Regents Dr
- 6. Turn LEFT onto Fieldhouse Dr
- 7. Regents Garage is the first building on your RIGHT